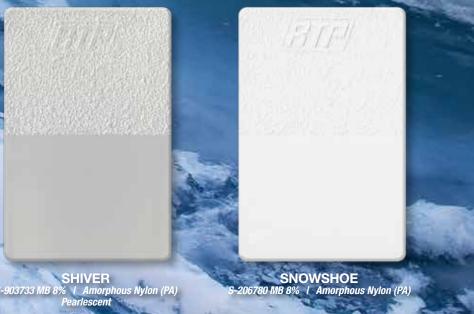

ORCA S-34237 MB 4% I Nylon (PA)

HUEFORIA - Colour Development Team of RTP Company

ARCTIC AIR S-709746 MB 4% / Amorphous Nylon (PA)

CRYOGENIC S-709747 MB 4% | Nylon (PA)

MULLED WINE S-903734 MB 4% | Nylon (PA) Metallic Medium Flake